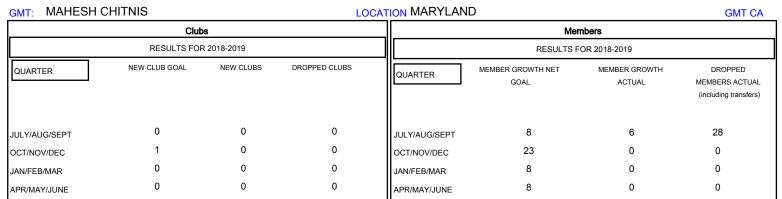

## District 22 A

Results as of: 08/31/2018

| DROPPED CLUBS: 0 |    | 3 CLUBS OF 27 ADDED 1 OR MORE<br>NEW MEMBERS | GENDER DISTRIBUTION           MALE         491 (66.53%)           FEMALE         247 (33.47%) |     |
|------------------|----|----------------------------------------------|-----------------------------------------------------------------------------------------------|-----|
| DROPPED MEMBERS  |    |                                              | Women Percentage Fiscal Year Goal: 2%                                                         |     |
| DECEASED         | 4  | CLICK HERE FOR CUMULATIVE MEMBERSHIP DATA    | TOTAL FAMILY UNIT MEMBERS                                                                     | 137 |
| CLUB CANCELLED   | 0  |                                              | FAMILY MEMBERS PAYING HALF 7 DUES                                                             | 74  |
| OTHER            | 24 |                                              |                                                                                               | 71  |
| TOTAL            | 28 |                                              |                                                                                               |     |