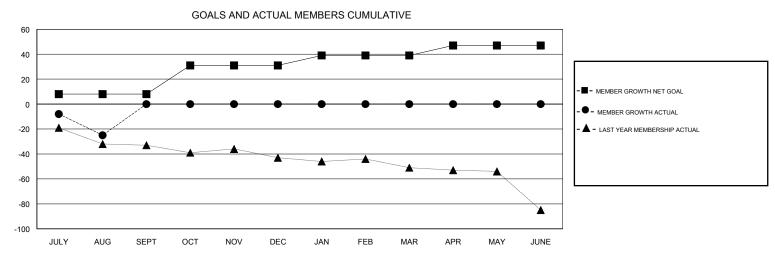

## District 22 A

Results as of: 08/31/2018

| DROPPED CLUBS: 0 |    | 3 CLUBS OF 27 ADDED 1 OR MORE<br>NEW MEMBERS | GENDER DISTRIBUTION           MALE         491 (66.53%)           FEMALE         247 (33.47%) |     |
|------------------|----|----------------------------------------------|-----------------------------------------------------------------------------------------------|-----|
| DROPPED MEMBERS  |    |                                              | Women Percentage Fiscal Year Goal: 2%                                                         |     |
| DECEASED         | 4  | CLICK HERE FOR CUMULATIVE MEMBERSHIP DATA    | TOTAL FAMILY UNIT MEMBERS                                                                     | 137 |
| CLUB CANCELLED   | 0  |                                              | FAMILY MEMBERS PAYING HALF 7 DUES                                                             | 74  |
| OTHER            | 24 |                                              |                                                                                               | 71  |
| TOTAL            | 28 |                                              |                                                                                               |     |